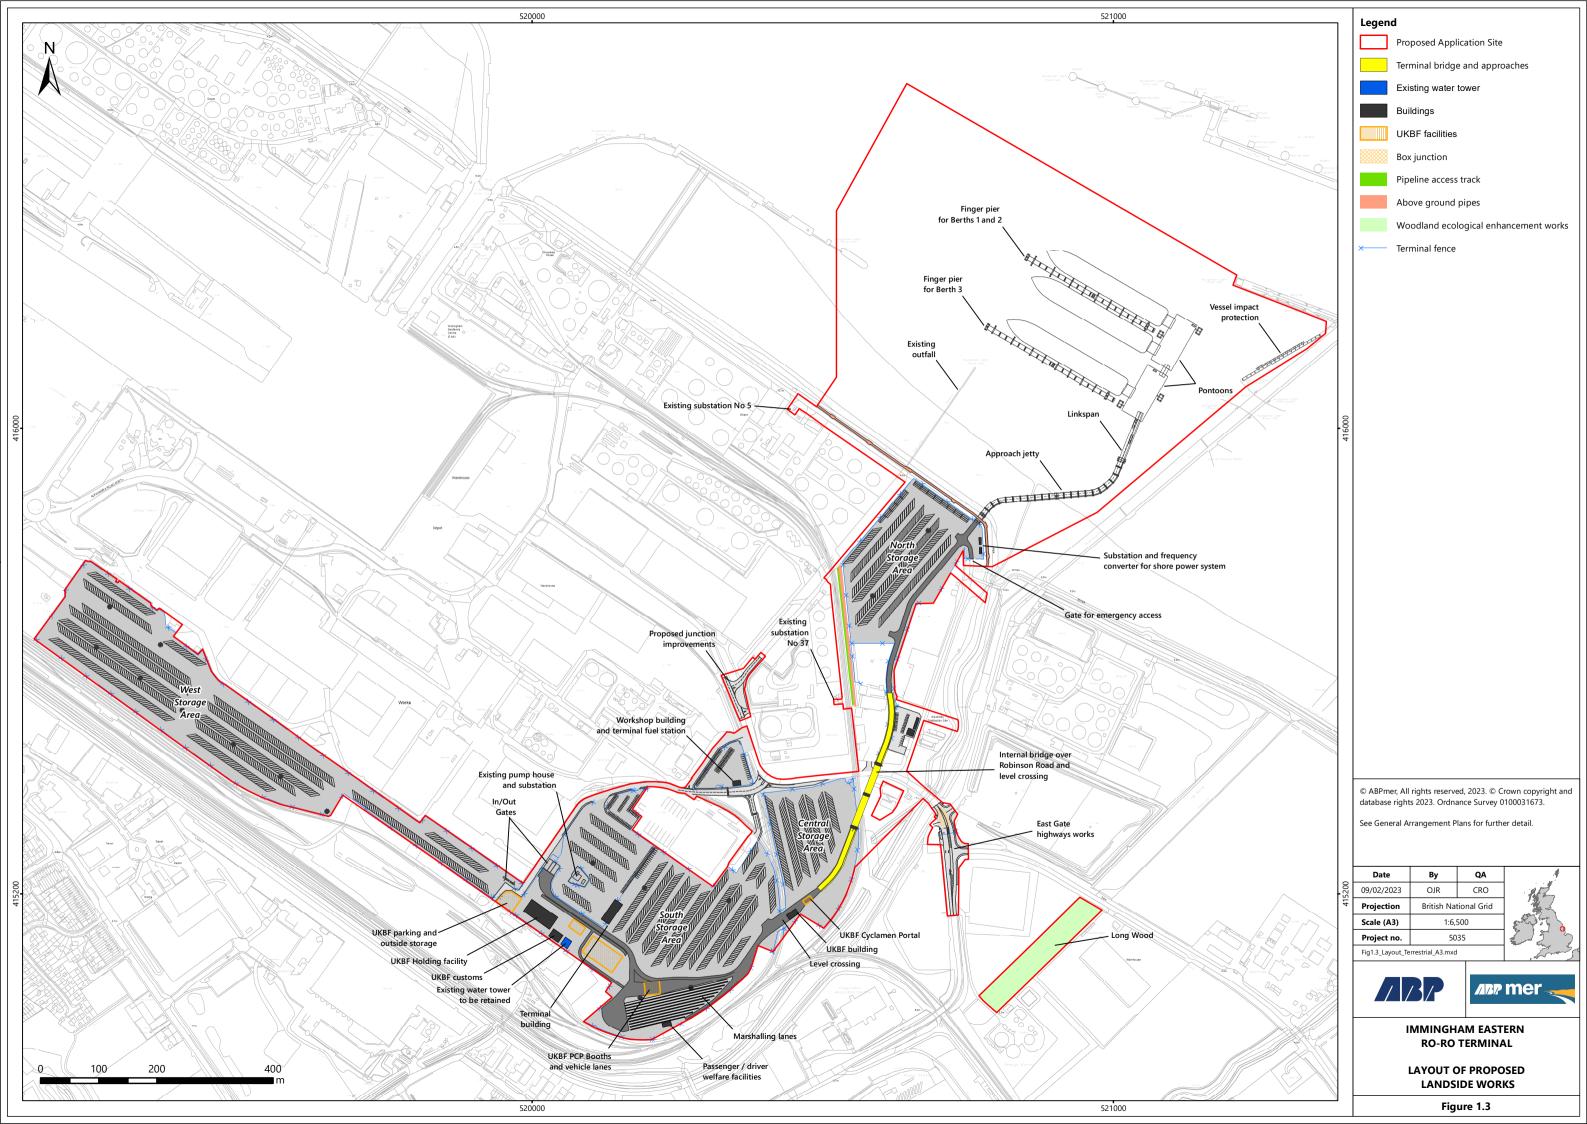

## **Figures**

| 8.3.1(a) | Figure 1.1 | Location of the proposed development                                     |
|----------|------------|--------------------------------------------------------------------------|
| 8.3.1(b) | Figure 1.2 | Layout of proposed marine works at Immingham Eastern Ro-Ro Terminal      |
| 8.3.1(c) | Figure 1.3 | Layout of proposed landside works at Immingham<br>Eastern Ro-Ro Terminal |